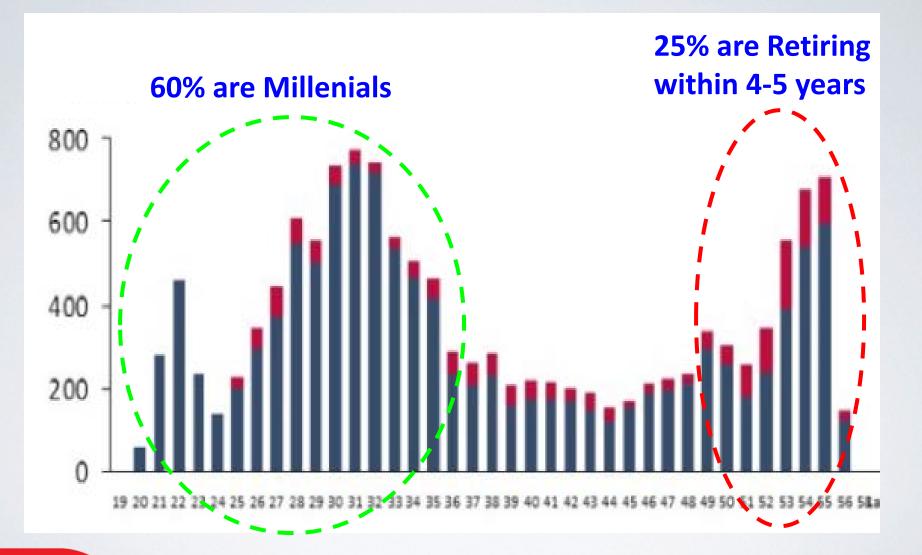

#### **Pertamina's Demography : Challenge & Opportunity**

# of population 13.654

PERTAMINA