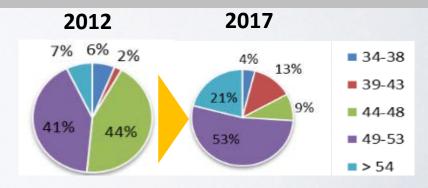

#### RESULT

69% of mid level participants has assigned to be new managers in 2016-2017.
53% ln 2017, number of manager in the span of age 34-43 y.o are 17%, that is a 53% increase from 8% in 2012

PERTAMINA