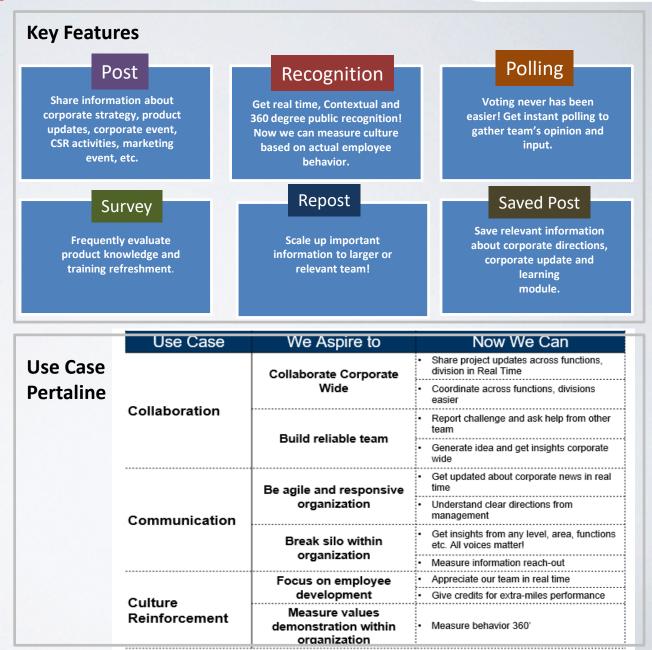

#### Pertaline: A New Collaboration, Communications & Culture Reinforcement Mobile Apps

PERTALINE