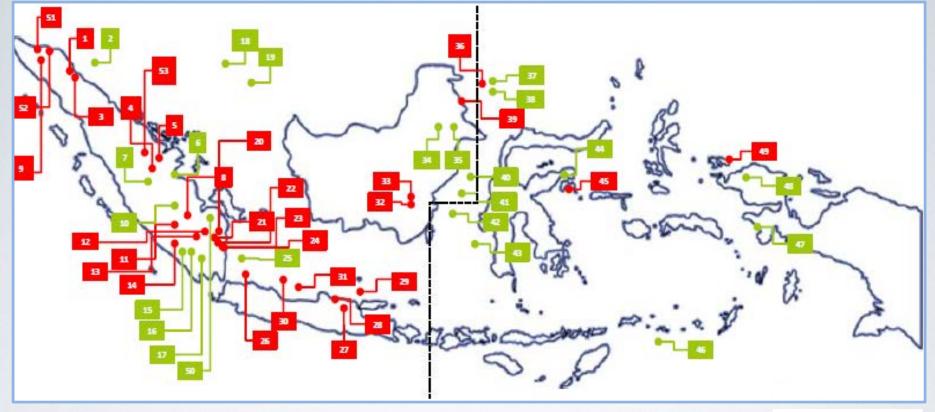

#### **Pertamina Domestic Upstream Fields**

- Operates fields all over the country
- Partnership with other Oil & Gas Company
- Onshore & offshore operations

Operator Non Operator