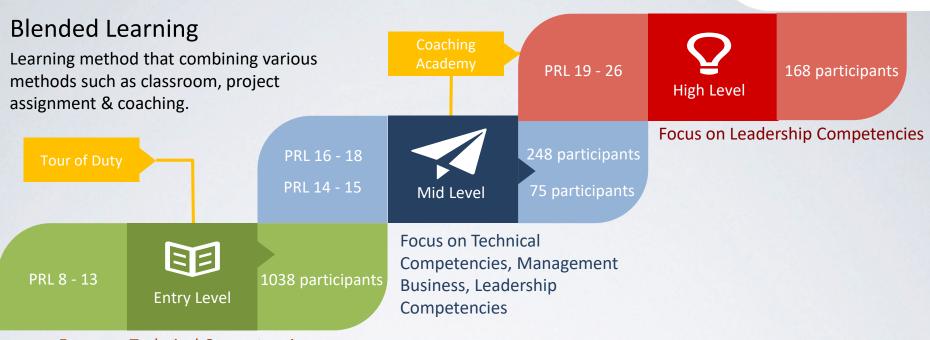

# **5). Talent Development Acceleration**

Focus on Technical Competencies

#### RESULT

69% of mid level participants has assigned to be new managers in 2016-2017.
53% ln 2017, number of manager in the span of age 34-43 y.o are 17%, that is a 53% increase from 8% in 2012

PERTAMINA